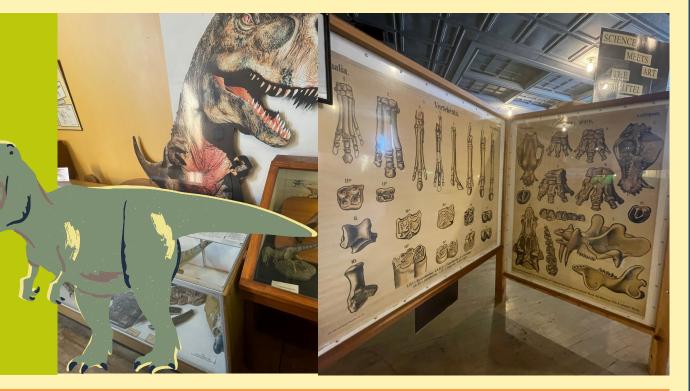

## Paleontology

- MS-LS4-1: Biological Evolution: Unity and Diversity
- MS-LS4-2: Biological Evolution: Unity and Diversity
- MS-LS4-3: Biological Evolution: Unity and Diversity
- MS-LS4-4: Biological Evolution: Unity and Diversity