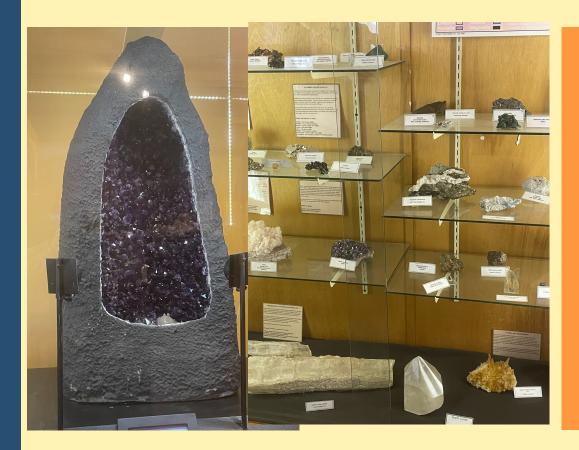

Earth's Place in the Universe
- MS-ESS1-2: Earth's Place in the Universe
- MS-ESS1-3: Earth's Place in the Universe
- MS-PS2-3: Motion and Stability: Forces and Interactions
- MS-PS2-4: Motion and Stability: Forces and Interactions
- MS-ETS1-4: Engineering Design







#### **Sharktooth Hill**

- **MS-PS4-1**: Biological Evolution: Unity and Diversity
- MS-PS4-3: Biological Evolution: Unity and Diversity



# BTH GRADE

#### Discipline Specific Model Standards: Physical Science

Link: 8th Grade Discipline Specific Model



### "Oh" Zone

- MS-PS1-1: Matter and Its Interactions
- MS-PS1-4: Matter and Its Interactions
- MS-PS2-2: Motion and Stability: Forces and Interactions
- MS-PS3-1: Energy
- MS-PS3-2: Energy
- MS-ETS1-4: Engineering Design



• MS-PS1-3: Matter and Its Interactions





#### **Rock & Minerals**

• MS-PS1-3: Matter and Its Interactions