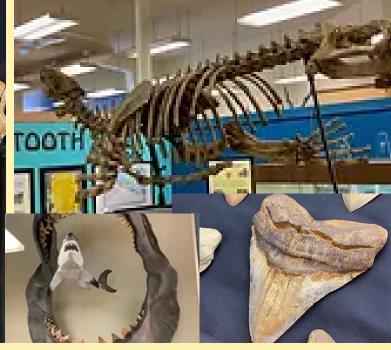

#### **Sharktooth Hill**

- **MS-PS4-1**: Biological Evolution: Unity and Diversity
- MS-PS4-3: Biological Evolution: Unity and Diversity