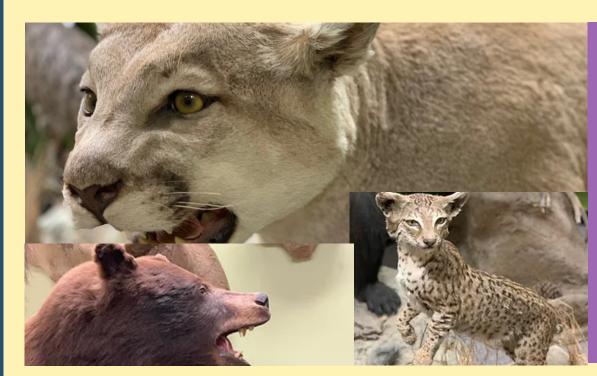

#### **North American Animals**

- K-ESS2-2: Earth Systems
- K-LS1-1: From Molecules to Organisms
- K-ESS3-1: Earth and Human Activity