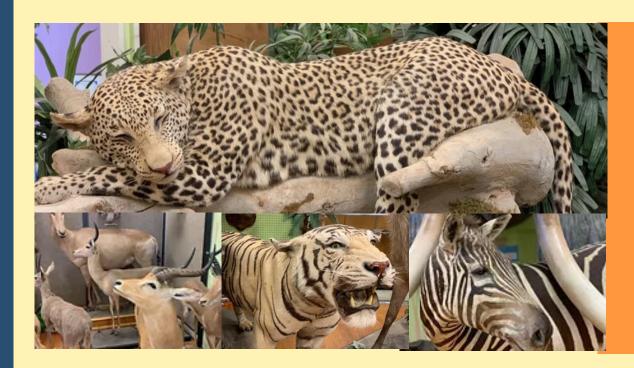

#### African and Asian Animals

- K-ESS2-2: Earth Systems
- K-LS1-1: Molecules to Organisms
- K-ESS3-1: Earth and Human Activity